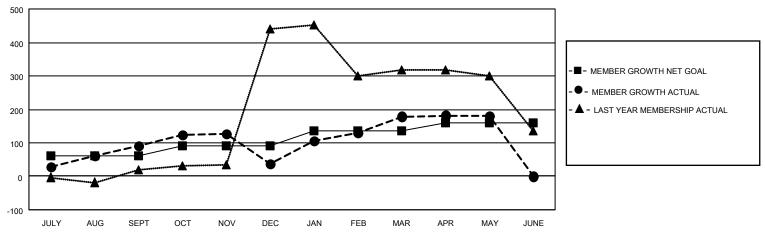

## GOALS AND ACTUAL MEMBERS CUMULATIVE

| DROPPED CLUBS: 4 |     | 64 CLUBS OF 116 ADDED 1 OR<br>MORE NEW MEMBERS | GENDER DISTRIBUTION       |                                |  |
|------------------|-----|------------------------------------------------|---------------------------|--------------------------------|--|
|                  |     | WORL NEW WILWIDERS                             | MALE<br>FEMALE            | 1,706 (76.95%)<br>511 (23.05%) |  |
|                  |     |                                                | NON BINARY                | 0 (0.00%)                      |  |
| DROPPED MEMBERS  |     |                                                | PREFER NOT TO ANSWER      | 0 (0.00%)                      |  |
| DECEASED         | 4   |                                                | PREFER NOT TO ANSWER      | 0 (0.00 %)                     |  |
| CLUB CANCELLED   | 34  | CLICK HERE FOR CUMULATIVE                      | TOTAL FAMILY UNIT MEMBERS | 1,010                          |  |
| OTHER            | 209 | MEMBERSHIP DATA                                |                           |                                |  |
| TOTAL            | 247 |                                                | FAMILY MEMBERS PAYING HAI | F DUES 574                     |  |
|                  |     |                                                |                           |                                |  |