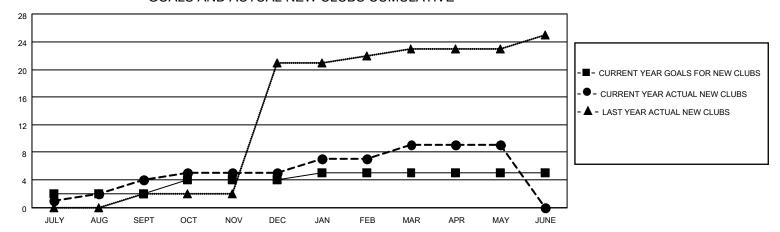

| 4         | 2             | JULY/AUG/SEPT         | 60                     | 150                     | 59                                                 |
| OCT/NOV/DEC           | 2             | 1         | 2             | OCT/NOV/DEC           | 30                     | 70                      | 115                                                |
| JAN/FEB/MAR           | 1             | 4         | 0             | JAN/FEB/MAR           | 45                     | 168                     | 21                                                 |
| APR/MAY/JUNE          | 0             | 0         | 0             | APR/MAY/JUNE          | 25                     | 54                      | 52                                                 |

## GOALS AND ACTUAL NEW CLUBS CUMULATIVE



## GOALS AND ACTUAL MEMBERS CUMULATIVE



| DROPPED CLUBS: 4 |     | 64 CLUBS OF 116 ADDED 1 OR<br>MORE NEW MEMBERS | GENDER DISTRIBUTION       |                                |  |
|------------------|-----|------------------------------------------------|---------------------------|--------------------------------|--|
|                  |     | WORL NEW WILWIDERS                             | MALE<br>FEMALE            | 1,706 (76.95%)<br>511 (23.05%) |  |
|                  |     |                                                | NON BINARY                | 0 (0.00%)                      |  |
| DROPPED MEMBERS  |     |                                                | PREFER NOT TO ANSWER      | 0 (0.00%)                      |  |
| DECEASED         | 4   |